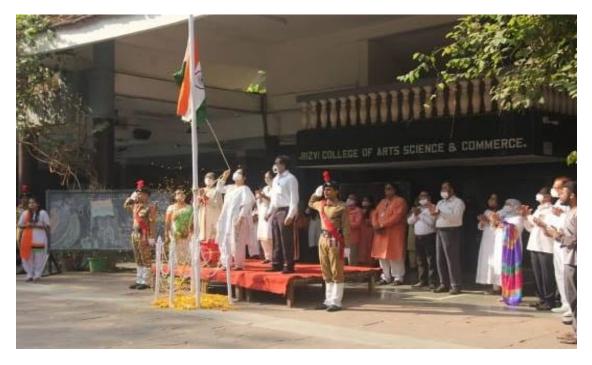

#### **15. REPUBLIC DAY.**

73<sup>rd</sup> Republic Day was celebrated on Wednesday, 26 January 2022 at Rizvi College of Arts, Science and Commerce . As per guidelines issued by Maharashtra Government, Flag hoisting was done by the Principal Dr. Anjum Ara Ahmad followed by National Anthem. March Pass was peformed by NCC Cadets.

53 Cadets were present for the same.

SD-37 SW-16

NATIONAL EVENT.

RIZVI EDUCATIONAL COMPLEX, OFF. CARTER ROAD, BANDRA (W), MUMBAI - 400 050 email : principal.asc@rizvicollege.edu.in • Website : www.rizvicollege.edu.in Phone : 2648 0348 / 2600 4245 • Fax : 2649 7448