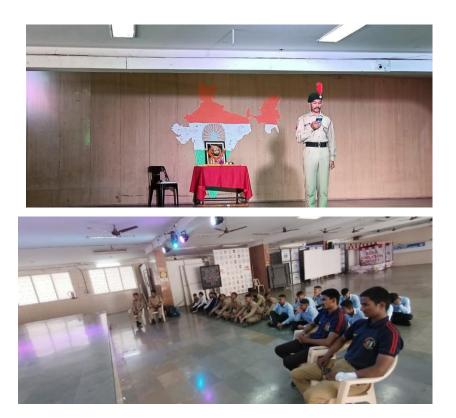

#### 17. Shahid Divas

Shahid Diwas was observed on 23 March 2022 to reminiscence the memories of the martyrs.

25 Cadets were present for the same.

SD-10 SW-15

LOCAL LEVEL.

RIZVI EDUCATIONAL COMPLEX, OFF. CARTER ROAD, BANDRA (W), MUMBAI - 400 050 email : principal.asc@rizvicollege.edu.in • Website : www.rizvicollege.edu.in Phone : 90048 34583 / 96533 56852