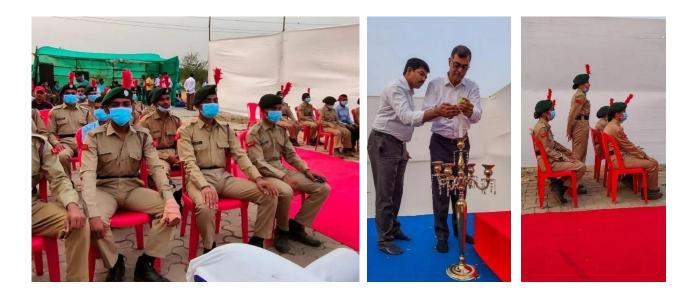

#### **13. INDEPENDENCE DAY CELEBRATION.**

 $\mathbf{74}^{\text{TH}}$  Independence Day was Celebrated in the Rizvi College on  $\mathbf{15}$  AUGUST 2021

53 Cadets participated in **DRILL** and **BAYONET FIGHTING** .

#### **15. REPUBLIC DAY.**

73<sup>rd</sup> Republic Day was celebrated on Wednesday, 26 January 2022 at Rizvi College of Arts, Science and Commerce . As per guidelines issued by Maharashtra Government, Flag hoisting was done by the Principal Dr. Anjum Ara Ahmad followed by National Anthem. March Pass was peformed by NCC Cadets.