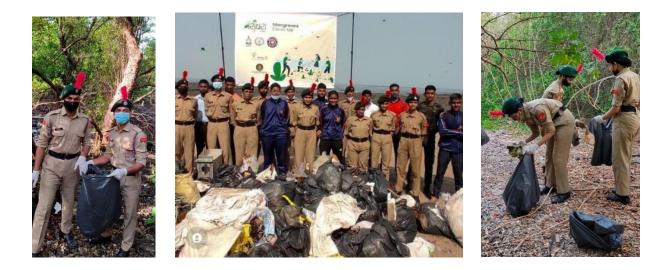

32 Cadets and one ANO participated in PUNEET SAGAR ABHIYAN at Carter Road, Bandra (West) on 11<sup>th</sup> December 2021. During the beach cleaning(approx) 400 kg of waste was collected by the NCC Cadets. The waste was handed over to the municipality. The work done by the Cadets of Rizvi College NCC unit .It was appreciated by the Municipality.

#### BANDRA WEST MUMBAI 400050