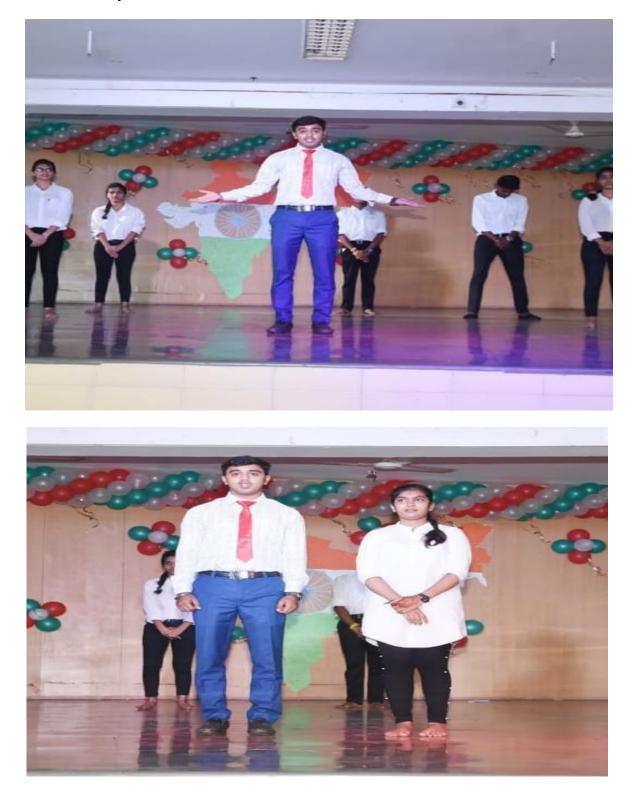

#### **13. INDEPENDENCE DAY CELEBRATION.**

 $\mathbf{74}^{\text{TH}}$  Independence Day was Celebrated in the Rizvi College on  $\mathbf{15}$  AUGUST 2021

53 Cadets participated in **DRILL** and **BAYONET FIGHTING** .

#### **15. REPUBLIC DAY.**

73<sup>rd</sup> Republic Day was celebrated on Wednesday, 26 January 2022 at Rizvi College of Arts, Science and Commerce . As per guidelines issued by Maharashtra Government, Flag hoisting was done by the Principal Dr. Anjum Ara Ahmad followed by National Anthem. March Pass was peformed by NCC Cadets.