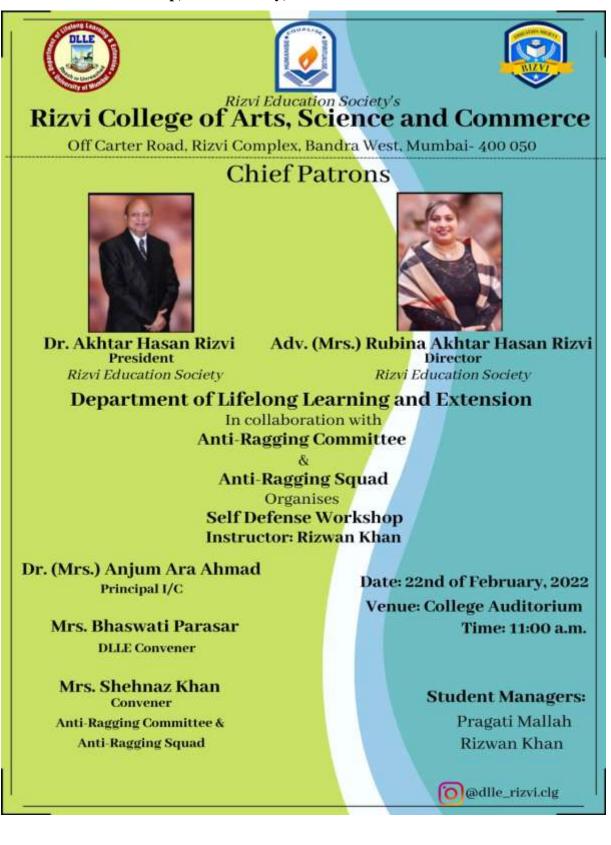

|
| 25 100 | 102   |        | UMERS             |            |
| 25     | 176   | SYBA   | Proveen Roul      | Refly on   |
| 26     | 45    | 74BA   | Harson Shorif     | Rest Start |
| 27     | 52    | SYBCOM | Azam Shaikh       | Armon      |
| 28     | 53    | SYBLOW | MehtyzKHAN        | men        |
| 29     | 12    | TUBA   | Nanisa Kadim      | (Nome)     |
| 30     | 54    | SUBA   | shah ijhare       | 12/004     |
| 31     | 108   | FyBcom | Janya Shaikh      | P          |
| 32     | 66    | TYBCOM | Shehe zan Sheikt  | Avita k    |
| 33     | 17 E) | BSC    | · Ariefa Khan     | Judi       |
| 34     |       | YBAH-  | · Uera Bari       | The start  |
| 35     | 60 FY | BMM    | Aditya            | Venil      |
| 36     | 70    | BCOM   | Koi F Khan        | ferrig     |



40 Self Defense Workshop, 22<sup>nd</sup> February, 2022



PALIH PALIH PALIH PALIH Mumbai, Maharashtra 400050, India Lat 19.068128° Long 72.824409° 22/02/22 12:05 PM

Google

GPS Map Camera





Mumbai, Maharashtra, India 45, Rd No 3, Union Park, Pali Hill, Mumbai, Maharashtra 400052, India Lat 19.069791° Long 72.823631° 22/02/22 11:38 AM









ATTENDANCE FOR SELF DEFENCE ACTIVITY-



Attendance Self Defense Attendance.xl

### WOMEN DEVELOPMENT CELL 2021-22

### NIRBHAYA STREET PLAY



#### NOTICE DEGREE COLLEGE

NSS, WDC and ICC of Rizvi College of Arts, Science and Commerce jointly with Khar Police Station, Khar (West) organize an Awareness Program on **'NIRBHAYA'** a Street Play, at Carter Road, Bandra (W) on Friday, 8<sup>th</sup> October, 2021 at 05.30 p.m.

All are invited to m