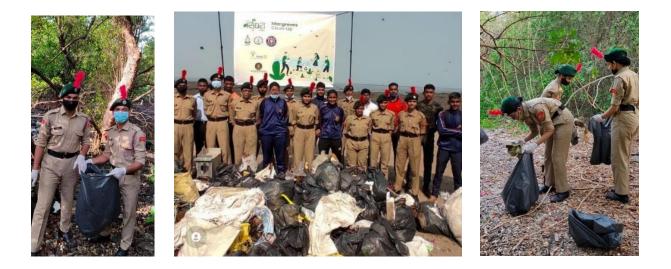

32 Cadets and one ANO participated in PUNEET SAGAR ABHIYAN at Carter Road, Bandra (West) on 11<sup>th</sup> December 2021. During the beach cleaning(approx) 400 kg of waste was collected by the NCC Cadets. The waste was handed over to the municipality. The work done by the Cadets of Rizvi College NCC unit .It was appreciated by the Municipality.

## 18. Mangrove CleanUp

The Cadets went for the cleaning of the Mangrove on 22 March 2022.

25 Cadets were present. The Cadets observed the World Aqua day by cleaning the Mangroves.

SD-15 SW-10 STATE EVENT.