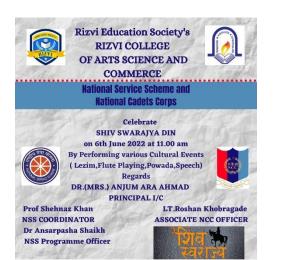

# 20. Shiv Swarajya din

Shiv Swarajya Din which was held by Rizvi NCC Unit on 6<sup>th</sup> June 2022. 25 cadets participated for the same.

01/06/2022

# <u>NCC</u> SHIV SWARAJYA DIN

Shiv SwarajyaDin is going to be celebrated on 6<sup>th</sup> June 2022. Attendance of the NCC cadets is mandatory.

Lt Roshan Khobragade Associate NCC Officer LT. ROSHAN KHOBRAGADE COY COMMANDER 1 MAH SATTALION. NCC, ALFA COY RZVICC\_USE OF ARTS, SCIENCE AND COMMERCE BANDRA (W) - 400050