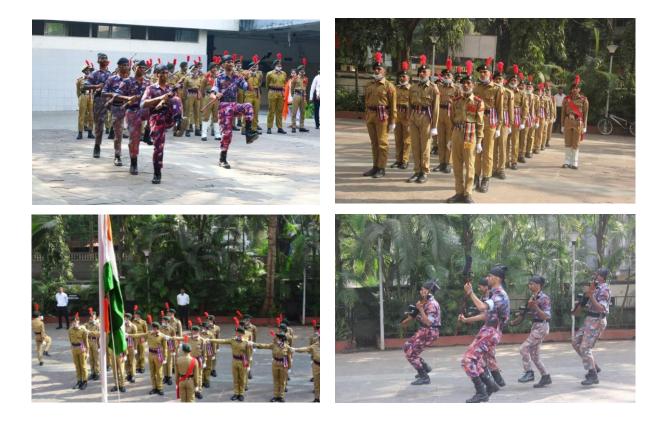

#### **13. INDEPENDENCE DAY CELEBRATION.**

 $\mathbf{74}^{\text{TH}}$  Independence Day was Celebrated in the Rizvi College on  $\mathbf{15}$  AUGUST 2021

53 Cadets participated in **DRILL** and **BAYONET FIGHTING** .

#### **15. REPUBLIC DAY.**

73<sup>rd</sup> Republic Day was celebrated on Wednesday, 26 January 2022 at Rizvi College of Arts, Science and Commerce . As per guidelines issued by Maharashtra Government, Flag hoisting was done by the Principal Dr. Anjum Ara Ahmad followed by National Anthem. March Pass was peformed by NCC Cadets.