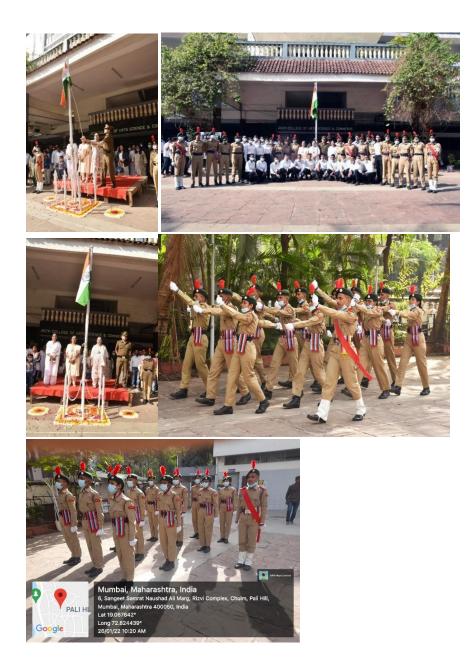

#### **15. REPUBLIC DAY.**

73<sup>rd</sup> Republic Day was celebrated on Wednesday, 26 January 2022 at Rizvi College of Arts, Science and Commerce . As per guidelines issued by Maharashtra Government, Flag hoisting was done by the Principal Dr. Anjum Ara Ahmad followed by National Anthem. March Pass was peformed by NCC Cadets.

53 Cadets were present for the same.

SD-37 SW-16

NATIONAL EVENT.

RIZVI EDUCATIONAL COMPLEX, OFF. CARTER ROAD, BANDRA (W), MUMBAI - 400 050 email : principal.asc@rizvicollege.edu.in • Website : www.rizvicollege.edu.in Phone : 2648 0348 / 2600 4245 • Fax : 2649 7448