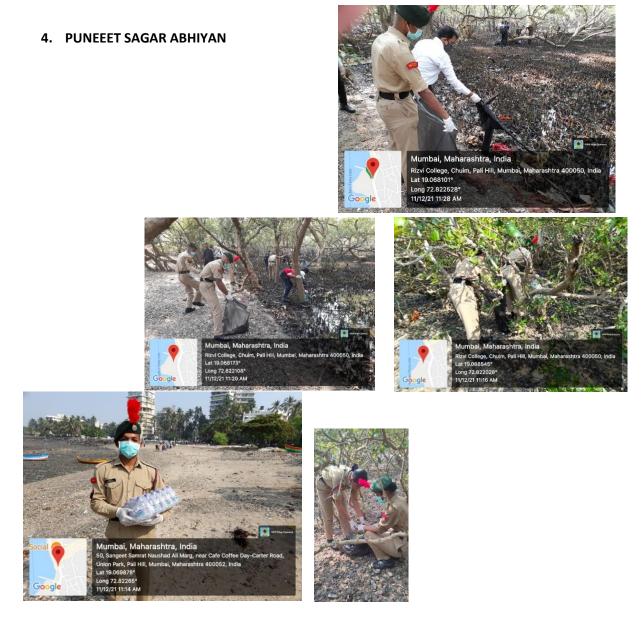

32 Cadets and one ANO participated in PUNEET SAGAR ABHIYAN at Carter Road, Bandra (West) on 11<sup>th</sup> December 2021. During the beach cleaning(approx) 400 kg of waste was collected by the NCC Cadets. The waste was handed over to the municipality. The work done by the Cadets of Rizvi College NCC unit .It was appreciated by the Municipality.

## PUNEET SAGAR ABHIYAN

RIZVI COLLEGE NCC UNIT is conducting PUNEET SAGAR ABHIYAN on 11<sup>TH</sup> DECEMBER 2021 at 09:00 am. All the cadets have to participate in the PUNEET SAGAR ABHIYAN

(D)

Lt. Roshan Khobragade Associated NCC Officer