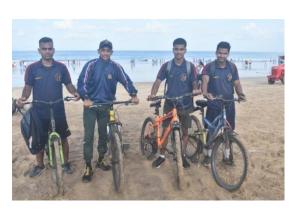

## 2. Pollution Free Cycling

Pollution Free Cycling was organised on 1<sup>st</sup> July 2021.

18 NCC Cadets participated in the same.

SD – 14, SW –04 .

National Event

29<sup>TH</sup> JUNE 2021

## NOTICE NCC POLLUTION FREE CYCLING

VASUNDHARA NGO is conducting POLLUTION FREE CYCLING on 1<sup>ST</sup> JULY 2021 at 10:00 am. All the Cadets are invited to participate in the POLLUTION FREE CYCLING