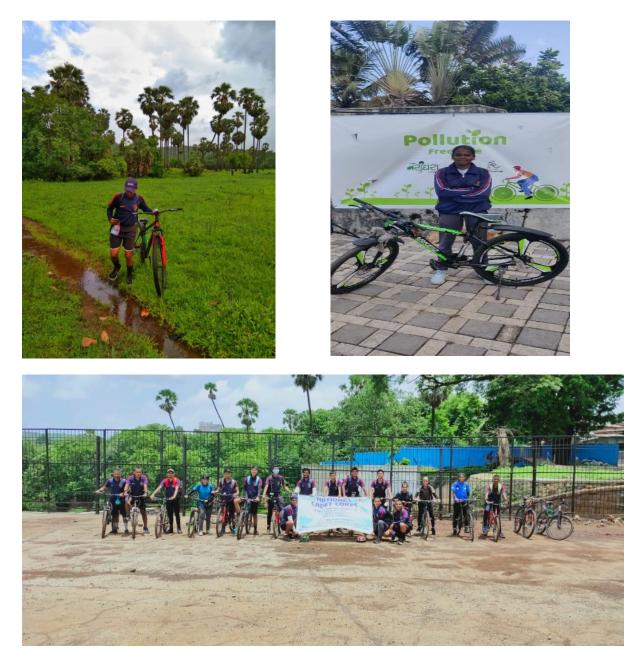

## 2. Pollution Free Cycling

Pollution Free Cycling was organised on 1<sup>st</sup> July 2021.

18 NCC Cadets participated in the same.

SD – 14, SW –04 .

National Event

29<sup>TH</sup> JUNE 2021

## NOTICE NCC POLLUTION FREE CYCLING

VASUNDHARA NGO is conducting POLLUTION FREE CYCLING on 1<sup>ST</sup> JULY 2021 at 10:00 am. All the Cadets are invited to participate in the POLLUTION FREE CYCLING