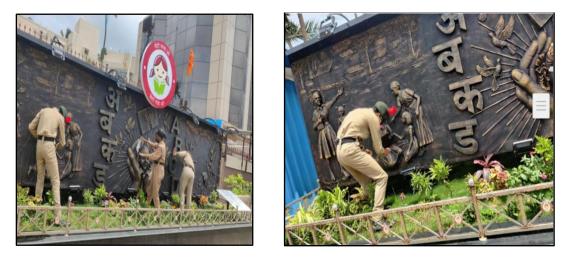

### 5. STATUE CLEANING ACTIVITY

On the occasion of Independence Day STATUE CLEANING ACTIVITY was held at Juhu beach on 13AUGUST 2021.

4 Cadets participated in the same. SD-03

SW-01

National event.

10<sup>TH</sup> AUGUST 2021

#### STATUE CLEANING ACTIVITY

RIZVI COLLEGE NCC Unit is conducting STATUE CLEANING ACTIVITY on 12<sup>TH</sup> AUGUST 2021 at 11:00 am. All the cadets have to participate in the STATUE CLEANING ACTIVITY