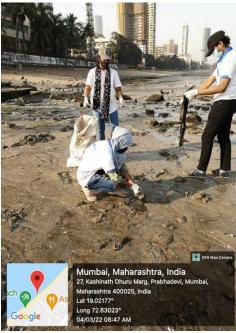

32 Cadets and one ANO participated in PUNEET SAGAR ABHIYAN at Carter Road, Bandra (West) on 11<sup>th</sup> December 2021. During the beach cleaning(approx) 400 kg of waste was collected by the NCC Cadets. The waste was handed over to the municipality. The work done by the Cadets of Rizvi College NCC unit .It was appreciated by the Municipality.