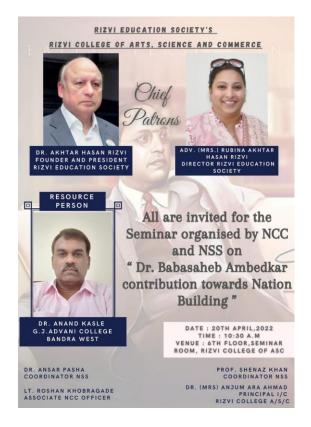

#### 21. Dr. BABA SAHEB AMBEDKAR JAYANTI.

Dr. BABA SAHEB AMBEDKAR JAYANTI was celebrated on 14<sup>th</sup> April 2022 in Rizvi College Of Arts, Science, Commerce. Dr. Anand Kasale came to our college he gave us lots of information about Dr. BABA SAHEB AMBEDKAR. It was a very informative session.

35 Cadets were present for the same.

SD-25 SW-10

STATE.

RIZVI EDUCATIONAL COMPLEX, OFF. CARTER ROAD, BANDRA (W), MUMBAI - 400 050 email : principal.asc@rizvicollege.edu.in • Website : www.rizvicollege.edu.in Phone : 90048 34583 / 96533 56852

#### DR. BABA SAHEB AMBEDKAR JAYANTI

RIZVI COLLEGE NCC Unit in association with NSS UNIT is conducting DR. BABA SAHEB AMBEDKAR JAYANTI on 14<sup>th</sup> April 2022 at 9:00 am.Dr. Anand Kasle is invited as the Chief Guest of the function. All the cadets are requested to participate in the DR. BABA SAHEB AMBEDKAR JAYANTI