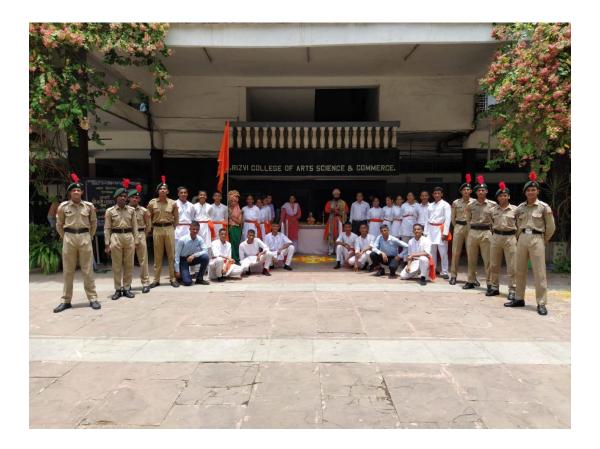

#### 21. Dr. BABA SAHEB AMBEDKAR JAYANTI.

Dr. BABA SAHEB AMBEDKAR JAYANTI was celebrated on 14<sup>th</sup> April 2022 in Rizvi College Of Arts, Science, Commerce. Dr. Anand Kasale came to our college he gave us lots of information about Dr. BABA SAHEB AMBEDKAR. It was a very informative session.

35 Cadets were present for the same.

SD-25 SW-10

STATE.

RIZVI EDUCATIONAL COMPLEX, OFF. CARTER ROAD, BANDRA (W), MUMBAI - 400 050 email : principal.asc@rizvicollege.edu.in • Website : www.rizvicollege.edu.in Phone : 90048 34583 / 96533 56852