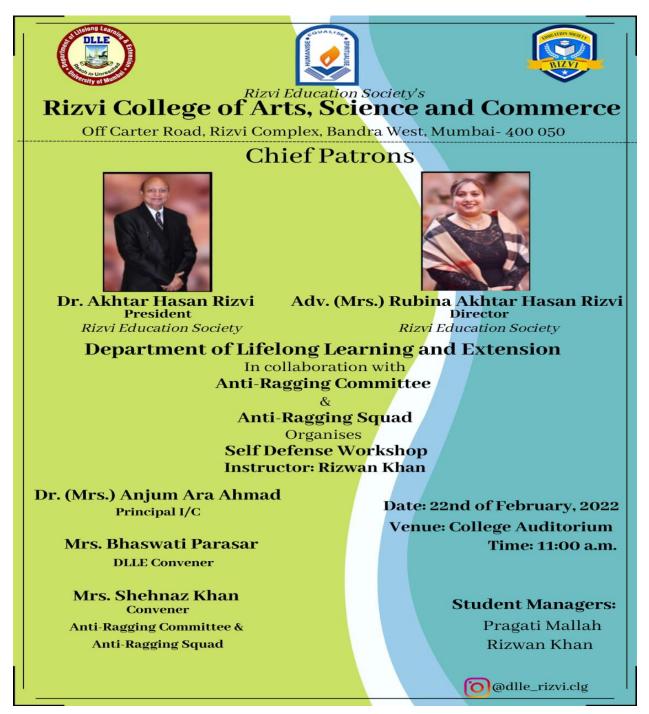

| RECOVERY VACCINATION<br>(EX-NSS VOULNTEER) |
| 18    | MUSAVIR MULLA                                                                       |                                                  | 9022115328                                                   | REGISTRATION                               |

(DR. MINAKSHI SAMANT) NSS Co-ordinator (Junior College)

0 N

8A ov (PROF. SHEHNAZ KHAN) NSS Co-ordinator (Degree College)

(DR. (MRS) ANJUM ARA AHMED) Principal /C



#### SELF DEFENSE

The Self-Defense Workshop was conducted for the students to learn to protect themselves from physical harm in serious situations. Dr. Shilpa Serigar, Common Wealth Judo Gold Medalist, was invited as the Chief Guest. The workshop was instructed by Mr. Rizwan Khan,







# **Blood Donation Drive:(2)**

| M. G. I                | OSPITAL, SION, MUMBAI                                                                                                           |
|------------------------|---------------------------------------------------------------------------------------------------------------------------------|
| L. T. m.               | 52. IVAN.                                                                                                                       |
|                        | CERTIFICATE<br>This is to Certify that                                                                                          |
| kas organised a Blood  | ri Callege of Arte, Science and Commune<br>Donation Campon 28 / 02 / 2022 at Bardra Station<br>Units of blo