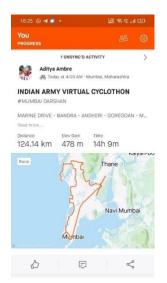

#### 14. PARTICIPATION OF RIZVI COLLEGE IN INDIAN ARMY VIRTUAL CYCLOTHON

Date: 26/09/2021

1)CQMS.FIROZ SHAIK COMPLETED 102.88 km in this event along with:

- 2)LCPL.KRISHNA GUPTA
- 3) CDT.DURGESH JHA
- 4) CDT.ROHIT PAL
- 5) CDT.ALTAF KHAN
- 6) JUO ADITYA AMBRE

ROUTE - MARINE DRIVE - MAHALAXMI - DADAR - BANDRA - ANDHERI - JUHU BEACH -GOREGAON - MALAD - AKSA BEACH - MARVE BEACH - MADH - AREY COLONY - FILM CITY -POWAI - MULUND - GHATKOPAR - VIKHROLI .

CJUO.ADITYA AMBRE of RIZVI COLLEGE NCC UNIT has captured AIR-13<sup>TH</sup>in Indian Army Virtually Cyclothon conducted by BHARATPUR COMMAND OF INDIAN ARMY under observation of STATION COMMANDER BRIGADIER. VR. RAUTELA.