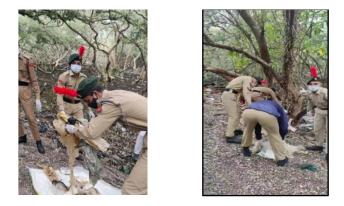

32 Cadets and one ANO participated in PUNEET SAGAR ABHIYAN at Carter Road, Bandra (West) on 11<sup>th</sup> December 2021. During the beach cleaning(approx) 400 kg of waste was collected by the NCC Cadets. The waste was handed over to the municipality. The work done by the Cadets of Rizvi College NCC unit .It was appreciated by the Municipality.

## PUNEET SAGAR ABHIYAN

RIZVI COLLEGE NCC UNIT is conducting PUNEET SAGAR ABHIYAN on 11<sup>TH</sup> DECEMBER 2021 at 09:00 am. All the cadets have to participate in the PUNEET SAGAR ABHIYAN

(D)

Lt. Roshan Khobragade Associated NCC Officer