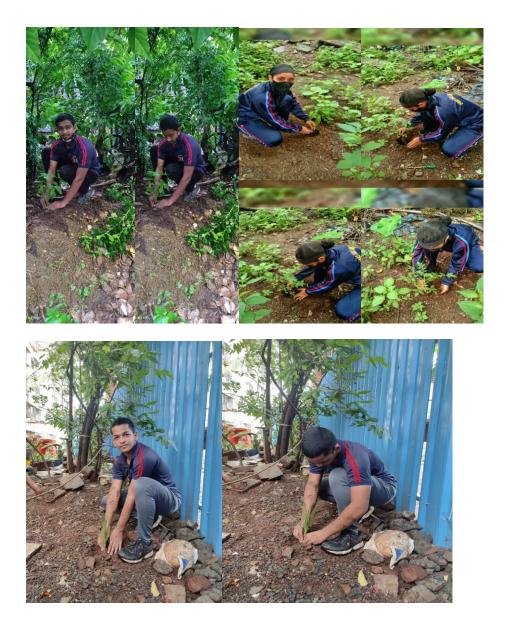

35 Cadets of Rizvi College NCC Unit participated in Tree Plantation event on 8<sup>th</sup> July 2021.

SD -29 SW -06

State Event.

06<sup>TH</sup> JULY 2021

# NOTICE NCC TREE PLANTATION

RIZVI COLLEGE NCC Unit is conducting TREE PLATATION on 8<sup>TH</sup> JULY 2021 at 10:00 am. All the cadets have to participate in the TREE PLANTATION

æ Lt. Roshan Khobragade